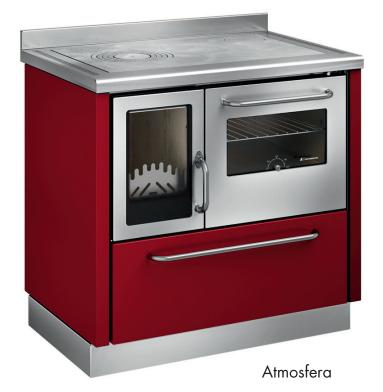

#### **Atmosfera**

The elegant Atmosfera (shown at left) is the "bell of the ball", and it measures 35" wide. This full service stove has a cook top, a full size oven, and a sizeable wood storage compartment at the base.