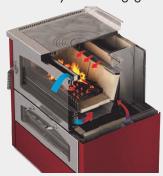

## **Eco-friendly Heat Producer**

The de Manincor combustion system is highly efficient and utilizes the ECOPLUS® system, which improves combustion by way of pre-heated secondary airflow that passes over the flame and burns off any remaining gas.

This process reduces CO (carbon monoxide) levels to a minimum, and the second flame operates at maximum efficiency. These stoves boast cleaner smoke and lower levels of air pollution with a 70-75%+ efficiency, that contributes to reduced wood consumption.