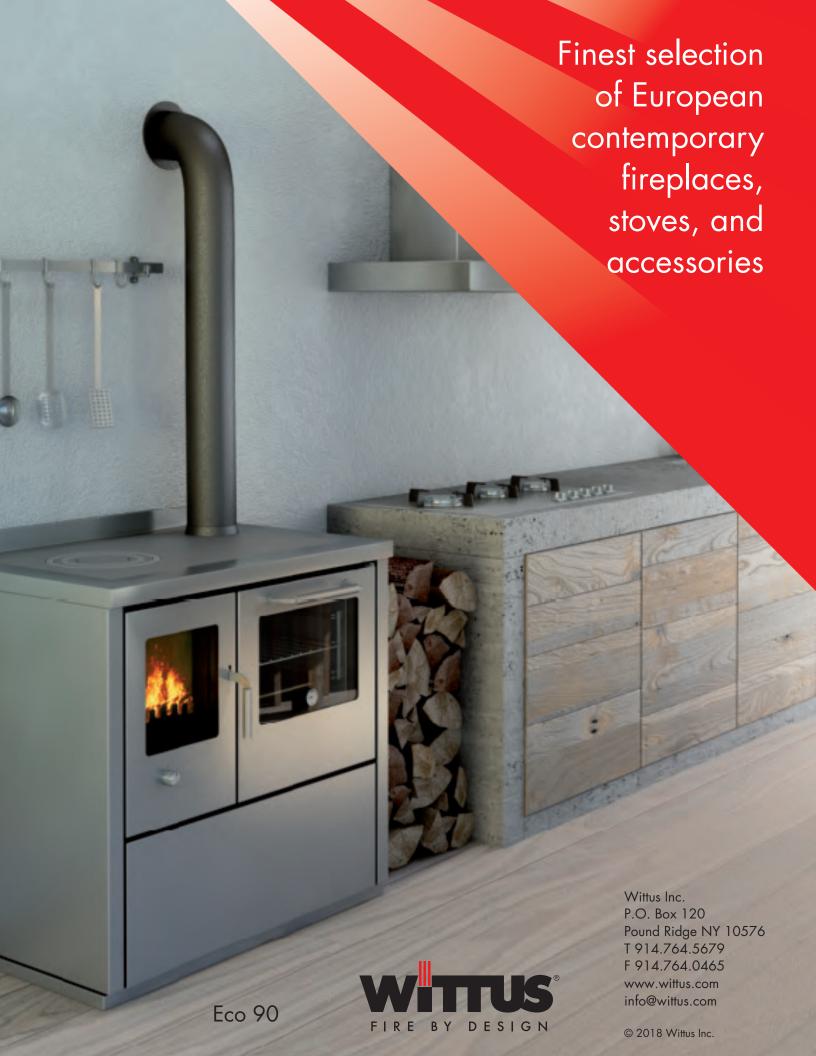

#### Eco 90 & 80

The moderate Eco is ideal for those that want a stove that combines minimal style with high standards, and it is available in two sizes—Eco 90 & Eco 80. The Eco 90 measures the same as the Atmosfera, and the Eco 80 is the same size as the Domino 8 Maxi.

#### Doors

The doors for all the models of the cook stoves come in either black or stainless steel as shown at left on the Eco 90 in black and the Eco 80 in stainless steel.