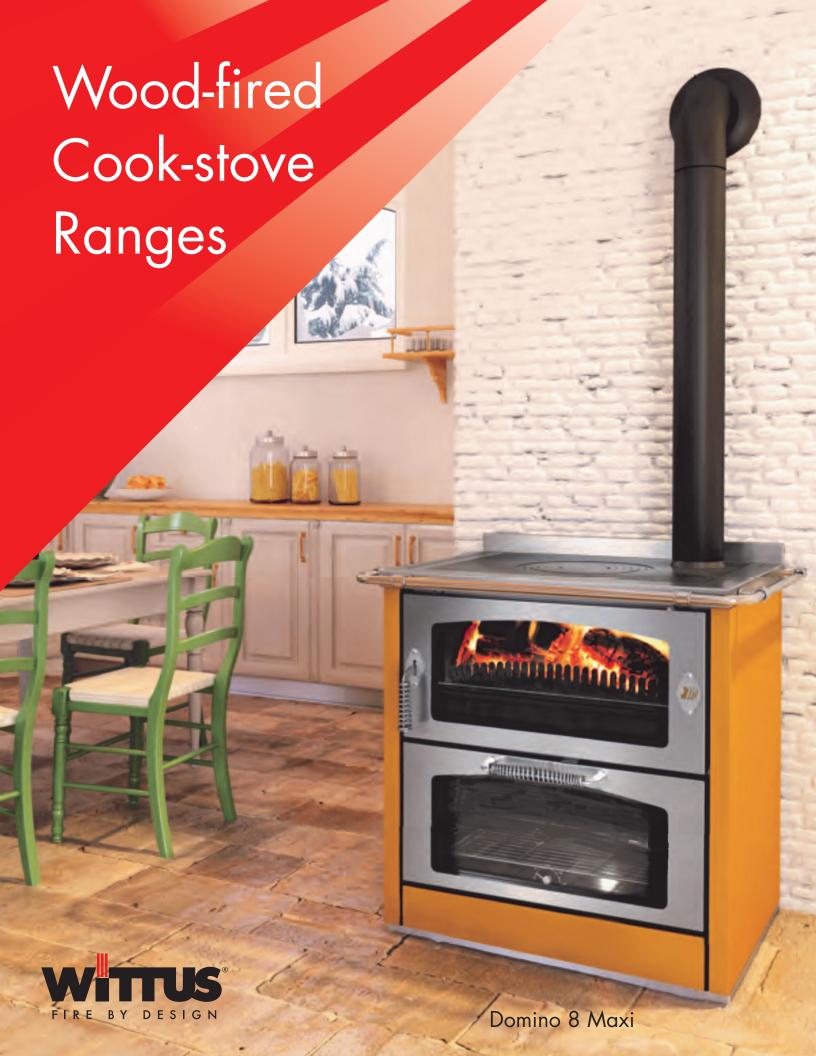

### **Domino 8 Maxi & Domino 6 Maxi**

The stylish Domino is every homeowners dream and is available in two sizes, 8 Maxi & 6 Maxi. The Domino 8 Maxi (on the front cover and at right) measures 31" wide and is a standard size cook stove. The Domino 6 Maxi (shown at right) measures 24" wide and is a good size for kitchens that have smaller space requirements.

#### **Features**

The fire door is fitted with a panoramic window so all the flames are visible, and the air-wash system keeps the glass clean. The large firebox produces high output with low maintenance and is equipped with an ash pan. Also included are a thermometer, a humidity regulating system, and a large baking rack. The vented sides on top boost natural convection.