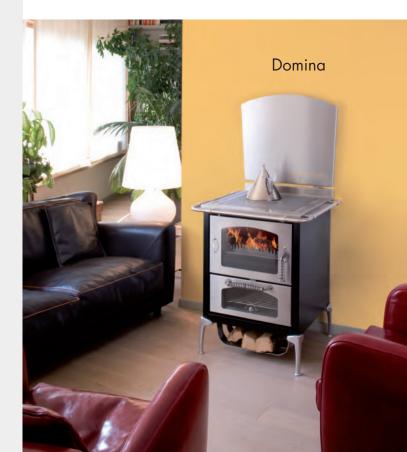

#### **Domina**

The whimsical Domina (shown at right) is a freestanding stove with distinct legs and designer appeal. It measures 24" wide, and can be used in a casual living room setting as a heat source with a cooking option or worked into a kitchen scenario as a cook stove.

## **Options**

The flexible flue venting options include rear, left or right side opening. The stainless steel base has adjustable height and depth to adapt to built-in configurations. There are optional stove rails on the front and sides (examples on the front cover, on the opposite page on the Domina, and on the Eco 90 at left).