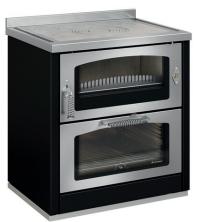

#### Eco 90 & 80

The moderate Eco is ideal for those that want a stove that combines minimal style with high standards, and it is available in two sizes—Eco 90 & Eco 80. The Eco 90 measures the same as the Atmosfera, and the Eco 80 is the same size as the Domino 8 Maxi.

#### Doors

The doors for all the models of the cook stoves come in either black or stainless steel as shown at left on the Eco 90 in black and the Eco 80 in stainless steel.