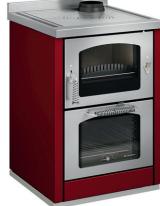

### **Domino 8 Maxi & Domino 6 Maxi**

The stylish Domino is every homeowners dream and is available in two sizes, 8 Maxi & 6 Maxi. The Domino 8 Maxi (on the front cover and at right) measures 31" wide and is a standard size cook stove. The Domino 6 Maxi (shown at right) measures 24" wide and is a good size for kitchens that have smaller space requirements.

Domino 8 Maxi

Domino 6 Maxi

| Technical Specifications              |                                                                                                               |                         |                         |
|---------------------------------------|---------------------------------------------------------------------------------------------------------------|-------------------------|-------------------------|
| Models                                | Atmosfera<br>Eco 90                                                                                           | Domino 8 Maxi<br>Eco 80 | Domino 6 Maxi<br>Domina |
| Tested                                | Approved to UL1482 standards in the United States and ULC S627 in Canada                                      |                         |                         |
| Efficiency                            | 70% +                                                                                                         | 70% +                   | 75% +                   |
| Optimal Output                        | 34kBTU/10kW                                                                                                   | 34kBTU/10kW             | 25kBTU/7.5kW            |
| Dimensions-w/d/h                      | 35/24/34"                                                                                                     | 31/24/34"               | 24/24/34"               |
|                                       | 90/60/86cm                                                                                                    | 80/60/86cm              | 60/60/86cm              |
| Oven Dimw/d/h                         | 14/18/10"                                                                                                     | 21/19/10"               | 13/19/10"               |
|                                       | 36/45/26cm                                                                                                    | 54/47/26cm              | 34/47/26cm              |
|                                       | +Eco 80                                                                                                       | Dom 8 Maxi only         | Domina h=6"/15cm        |
| Firebox Dimw/d/h                      | 8/16/10"                                                                                                      | 22/10/10"               | 15/10/10"               |
|                                       | 21/40/26cm                                                                                                    | 57/25/25cm              | 38/25/25cm              |
|                                       | +Eco 80                                                                                                       | Dom 8 Maxi only         |                         |
| Weight                                | A - 396lb/180kg                                                                                               | D - 429lb/195kg         | 396lb/180kg             |
|                                       | E - 363lb/165kg                                                                                               | E - 341lb/155kg         |                         |
| Flue Pipe diameter                    | 5"/13cm top vent, 6"/14cm back vent                                                                           |                         |                         |
| Top Vent - distance                   | 7"/17cm to side (Eco 80 - 6"/15cm)                                                                            |                         |                         |
| from pipe center                      | 6"/15cm to back                                                                                               |                         |                         |
| Back Vent - distance from pipe center | A&E - 6"/16cm, D - 5"/13cm back vent to side<br>A - 5"/13cm, D - 6"/15cm side vent to back<br>28"/72cm height |                         |                         |