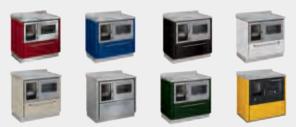

#### Colors

All the models are available in Red, Blue, Black, White, Ivory, and Stainless Steel. The Atmosfera also comes in Green, and the Domino's, Domina, and Eco's also are available in Yellow, see samples below.