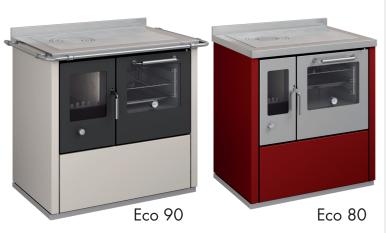

#### Eco 90 & 80

The moderate Eco is ideal for those that want a stove that combines minimal style with high standards, and it is available in two sizes—Eco 90 & Eco 80. The Eco 90 measures the same as the Atmosfera, and the Eco 80 is the same size as the Domino 8 Maxi.

#### Doors

The doors for all the models of the cook stoves come in either black or stainless steel as shown at left on the Eco 90 in black and the Eco 80 in stainless steel.